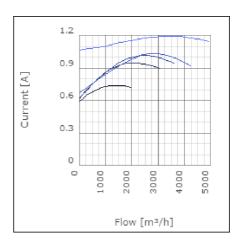

## Checked point Working point

| Flow            | 2658.273m³/h | Flow            | 2659.26m³/h |
|-----------------|--------------|-----------------|-------------|
| Static pressure | 249Pa        | Static Pressure | 249Pa       |
|                 |              | Power           | 0.52kW      |
|                 |              | Speed           | 0r/s        |
|                 |              | Current         | 1.19A       |
|                 |              | Voltage         | 400V        |
|                 |              | Efficiency      | 35.643%     |