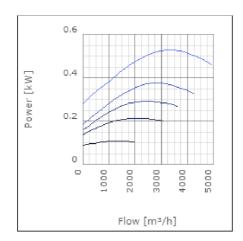

## Checked point Working point

| Flow            | 2658.273m³/h | Flow            | 2659.26m³/h |
|-----------------|--------------|-----------------|-------------|
| Static pressure | 249Pa        | Static Pressure | 249Pa       |
|                 |              | Power           | 0.52kW      |
|                 |              | Speed           | 0r/s        |
|                 |              | Current         | 1.19A       |
|                 |              | Voltage         | 400V        |
|                 |              | Efficiency      | 35.643%     |