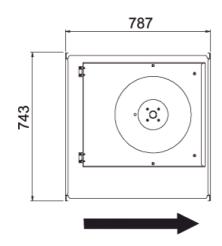

### Technical data

| Parameter                                                 | Value   | Unit  |
|-----------------------------------------------------------|---------|-------|
| Voltage                                                   | 400     | V     |
| Phase                                                     | 3       | ~     |
| Frequency                                                 | 50      | Hz    |
| Power                                                     | 0.53    | kW    |
| Current                                                   | 1.2     | Α     |
| R.p.m.                                                    | 15      | r/s   |
| Max. temperature of transported air                       | 45      | °C    |
| Max. temperature of transported air when speed-controlled | 45      | °C    |
| Sound pressure level at 3 m                               | 57      | dB(A) |
| Length                                                    | 787     | mm    |
| Width                                                     | 743     | mm    |
| Height                                                    | 452     | mm    |
| Weight                                                    | 41.5    | kg    |
| Enclosure class, motor                                    | 44      | IP    |
| Insulation class, motor                                   | F       |       |
| Duct connection                                           | 700x400 |       |
|                                                           | mm      |       |

## **Dimensions**