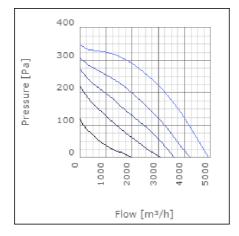

## Checked point Working point

| Flow            | 2658.273m³/h | Flow            | 2659.26m³/h |
|-----------------|--------------|-----------------|-------------|
| Static pressure | 249Pa        | Static Pressure | 249Pa       |
|                 |              | Power           | 0.52kW      |
|                 |              | Speed           | 0r/s        |
|                 |              | Current         | 1.19A       |
|                 |              | Voltage         | 400V        |
|                 |              | Efficiency      | 35.643%     |