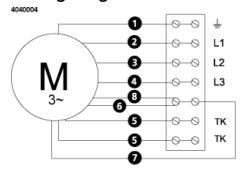

# Wiring diagram

- M = Fan Motor
- M1) = Fan Motor
- (M2) Fan Moto
- M3 = Rotor Motor
- A Yellow/Green
- 2 = Black
- B = Blue
- 4 = Brown
- = White (TW)
- 6 = Orange
- 7 = Grey
- 3 = Red
- 9 = Green
- 10= Violet