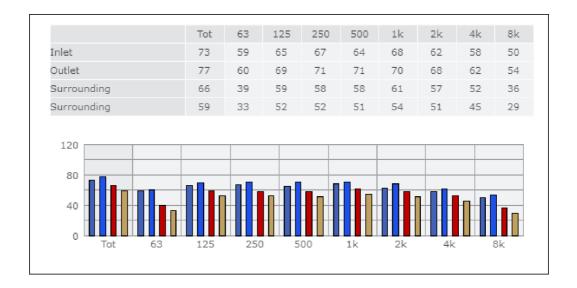

## Sound

#### **Parameter**

Distance: 3.000

Propagation type: Hemi-spherical

Equivalent absorption 20.00

area: