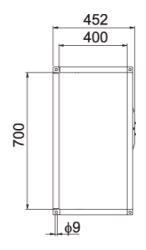

### Technical data

| Parameter                                                 | Value   | Unit  |
|-----------------------------------------------------------|---------|-------|
| Voltage                                                   | 400     | V     |
| Phase                                                     | 3       | ~     |
| Frequency                                                 | 50      | Hz    |
| Power                                                     | 0.53    | kW    |
| Current                                                   | 1.2     | Α     |
| R.p.m.                                                    | 15      | r/s   |
| Max. temperature of transported air                       | 45      | °C    |
| Max. temperature of transported air when speed-controlled | 45      | °C    |
| Sound pressure level at 3 m                               | 57      | dB(A) |
| Length                                                    | 787     | mm    |
| Width                                                     | 743     | mm    |
| Height                                                    | 452     | mm    |
| Weight                                                    | 41.5    | kg    |
| Enclosure class, motor                                    | 44      | IP    |
| Insulation class, motor                                   | F       |       |
| Duct connection                                           | 700x400 |       |
|                                                           | mm      |       |

## **Dimensions**