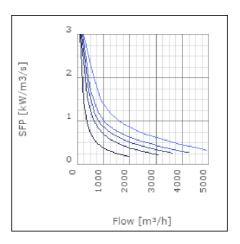

d-controlled | 45      | °C    |
| Sound pressure level at 3 m                               | 57      | dB(A) |
| Length                                                    | 787     | mm    |
| Width                                                     | 743     | mm    |
| Height                                                    | 452     | mm    |
| Weight                                                    | 41.5    | kg    |
| Enclosure class, motor                                    | 44      | IP    |
| Insulation class, motor                                   | F       |       |
| Duct connection                                           | 700x400 |       |
|                                                           | mm      |       |

www.ostberg.com Page 1/4



# Diagrams













www.ostberg.com Page 2/4



## Sound



#### **Parameter**

Distance: 3.000

Propagation type: Hemi-spherical

Equivalent absorption 20.00

area:

## Checked point Working point

| Flow            | 2658.273m³/h | Flow            | 2659.26m³/h |
|-----------------|--------------|-----------------|-------------|
| Static pressure | 249Pa        | Static Pressure | 249Pa       |
|                 |              | Power           | 0.52kW      |
|                 |              | Speed           | 0r/s        |
|                 |              | Current         | 1.19A       |
|                 |              | Voltage         | 400V        |
|                 |              | Efficiency      | 35.643%     |

**SFP** 

0kW/m3/s

www.ostberg.com Page 3/4



## **Dimensions**





# Wirin