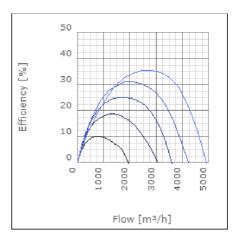

## Checked point Working point

| Flow            | 2658.273m³/h | Flow            | 2659.26m³/h |
|-----------------|--------------|-----------------|-------------|
| Static pressure | 249Pa        | Static Pressure | 249Pa       |
|                 |              | Power           | 0.52kW      |
|                 |              | Speed           | 0r/s        |
|                 |              | Current         | 1.19A       |
|                 |              | Voltage         | 400V        |
|                 |              | Efficiency      | 35.643%     |